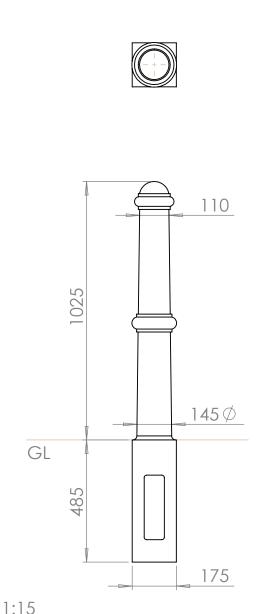

## Cast Iron Bollards | ASF 101

Material:

Standard Finish: Optional Finish:

**Adaptations:** 

Reflective Bands: Ram Raid Options: Logos / Coats of Arms: 100% recycled, engineering grade 250 cast iron or any grade of ductile cast iron