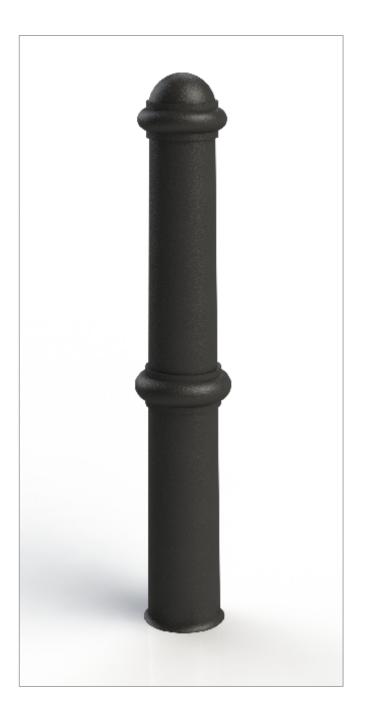

## Cast Iron Bollards | ASF 101

Material:

Standard Finish: Optional Finish:

**Adaptations:** 

Reflective Bands: Ram Raid Options: Logos / Coats of Arms: 100% recycled, engineering grade 250 cast iron or any grade of ductile cast iron